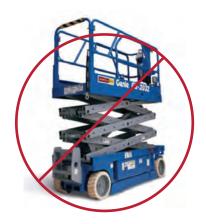

Bar Tables Standard Black Base 30" RND 42"H VTJ (graphite nebula top) VTK (maple top) VTB (red top)

30WH42 (white top) 30WDBB (barnwood top) 30BKSB (black top)

30AGBB (brushed gunmetal top) 30OSBB (orange top)