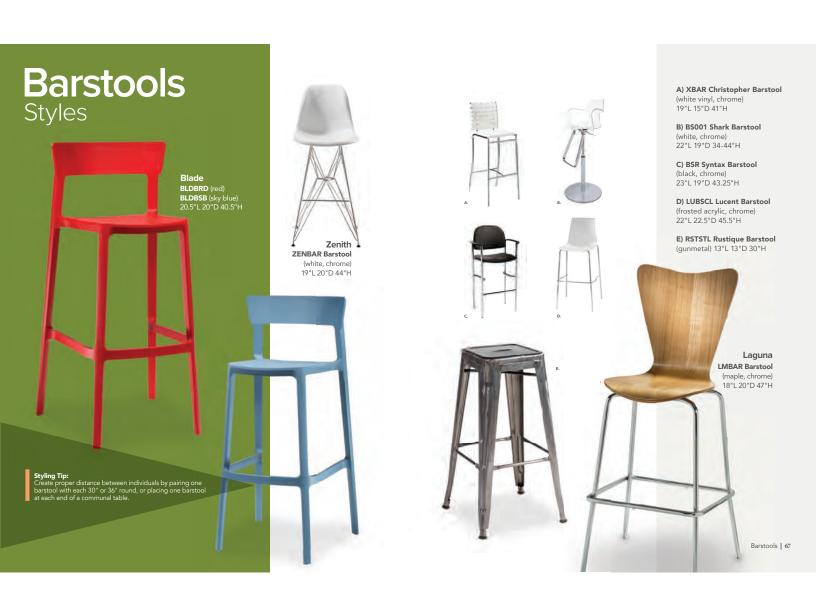

ou top) 30BEBC (blue top)

30YSBC (brushed yellow top) 30GSBC (green top)

36" RND 29"H

ZTN (graphite nebula top)
ZTP (maple top)

ZTQ (white top)

36BKSC (black top)

Bar/Cafe Tables | 62





# BARSTOOL COLLECTION 21"L17.5"D41.5"H



A) MARBBE (ocean blue fabric) B) MARBBR (brown fabric)
C) MARBRD (red fabric) D) MARBWH (white vinyl) E) MARBBK (black vinyl)

All frames brushed metal.

Barstools | 64



### BARSTOOL

**COLLECTION**15 "RND23-33.5"H



A) ROLLWH (white vinyl) B) ROLLRD (red vinyl) C) ROLLBL (black vinyl) D) ROLLGY (gray vinyl)

All bases crome finish.

Barstools | 65



## BARSTOOL COLLECTIONS







**Zoey Barstool** 15"L 16"D 30-34.75"H **A) BS002** (white) **Banana Barstool** 21"L 22"D 41"H **B) BSS** (black) **C) BST** (white)

All bases crome finish.

Barstools | 66





**Professional doesn't have to mean stale.** Set up a temporary workplace away from the office that serves both form and function. Pair office furnishings with safety products so you and your customers can confidently get down to business.





20'x20' - Executive Meeting Booth

Conference Tables | pg 109 Madison Desk & Storage | pg 112 Executive Seating | pg 102 Dividers | pg 16







# CONFERENCE TABLES 42"RND29"H



A) CONF42 (white top) B) CB1 (graphite nebula top)
C) CB8 (Madison/gray acajou top) D) 42BKCT (black top)

All bases black finish.

Office | 71



## CONFERENCE



Rounded Square Tables 42"L 42"D 29"H A) CF1 (glass top, black) B) CE1 (glass top, chrome)
Rectangular Tables 60"L 36"D 29"H C) CF2 (glass top, black) D) CE2 (glass top, chrome)

Office | 72





# CONFERENCE