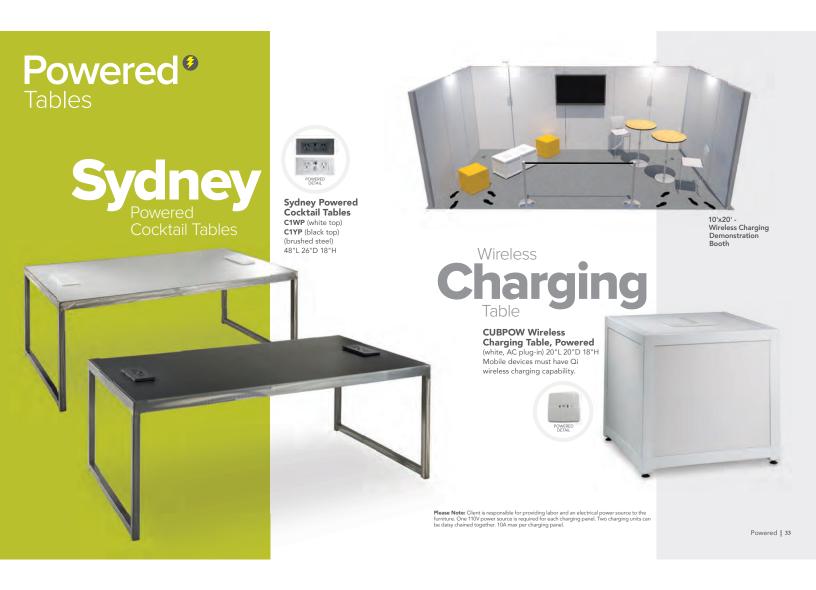

e.



**Stay Social.** Style eye-catching spaces worth sharing on social networks to increase brand exposure.



**Provide a Pop!** Colorful furnishings attract more attention while reinforcing brand themes.



Design Tips | 25













Powered | 30



Charge It!
Providing powered capabilities within your booth encourages guests to stay longer as they recharge and engage with your brand.



## Tech **Tablet**

TCHGRY Tech Tablet Chair (gray vinyl, white metal tablet, chrome base) 30.5"L 29"D 33.5"H Also available without tablet.



Please Note: Client is responsible for providing labor and an electrical power source to the furniture. One 110V power source is required for each charging panel. Two charging units can be daisy chained together. 10A max per charging panel.

Powered | 31











Dividers | pg 16 Soft Seating | 34 Bars | pg 118 Bar Tables | pg 84 Barstools | pg 88 Greenery | pg 20











Accent Chairs | 40









### CHAIRS

17.5"L19.5"D35"H



A) MARCBR (brown fabric) B) MARCBE (ocean blue fabric)
C) MARCRD (red fabric) D) MARCWH (white vinyl) E) MARCBK (black vinyl)

All frames brushed metal.

Individual Seating | 44



A) CS4 Syntax Chair (black, chrome) 23"L 19"D 32.25"H

B) XCHR Christopher Chair (white vinyl, chrome) 17"L 19"D 35"H

C) SC3 Brewer Chair (onyx, black) 20"L 20"D 32"H

D) RSTDIN Rustique Chair w/arms (gunmetal) 20"L 18"D 31"H

E) ZENCHR Zenith Chair (white, chrome) 18.25"L 22"D 32"H

F) Duet Stack Chair (black, chrome) 21"L 23"D 33"H

G) SC10 Razor Armless Chair (white) 15.5"L 15.5"D 30.5"H

H) OCMWHT Meeting Chair (white vinyl, wen