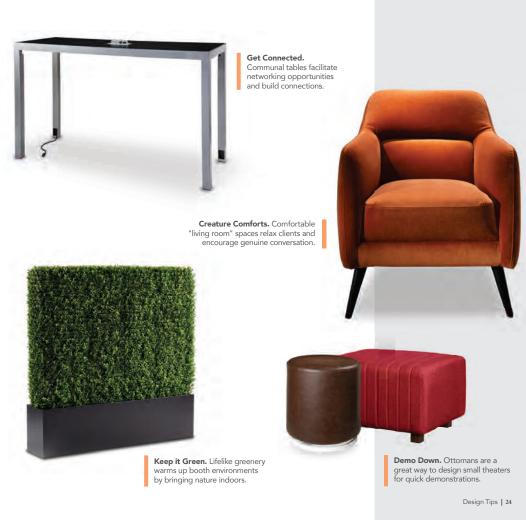

| Email Address                                 |                     |                |
| tact Name                      |                                                                                                                                                        | Email Address                                 |                     |                |





It is possible! Keep your staff and clients healthy while creating beautiful, engaging spaces to network, educate and promote your offerings. At AEI, we're sharing creative and sensible guidelines to help you plan for the most effective and thoughtful spaces.



20'x20' - Midtown, Greenery Booth

Midtown Bar I pg 118 Dividers I pg 16 Bar Tables I pg 84 Barstools I pg 88 Greenery I pg 20











**Gather Round!** Ottomans styled around an accent table create an informal campfire setting for small group discussions.





**Charge It!** Powered products encourage clients to linger in the booth as they recharge.



**Stay Social.** Style eye-catching spaces worth sharing on social networks to increase brand exposure.



**Provide a Pop!** Colorful furnishings attract more attention while reinforcing brand themes.



Design Tips | 25













Powered | 30



Charge It!
Providing powered capabilities within your booth encourages guests to stay longer as they recharge and engage with your brand.



## Tech **Tablet**

TCHGRY Tech Tablet Chair (gray vinyl, white metal tablet, chrome base) 30.5"L 29"D 33.5"H Also available without tablet.



Please Note: Client is responsible