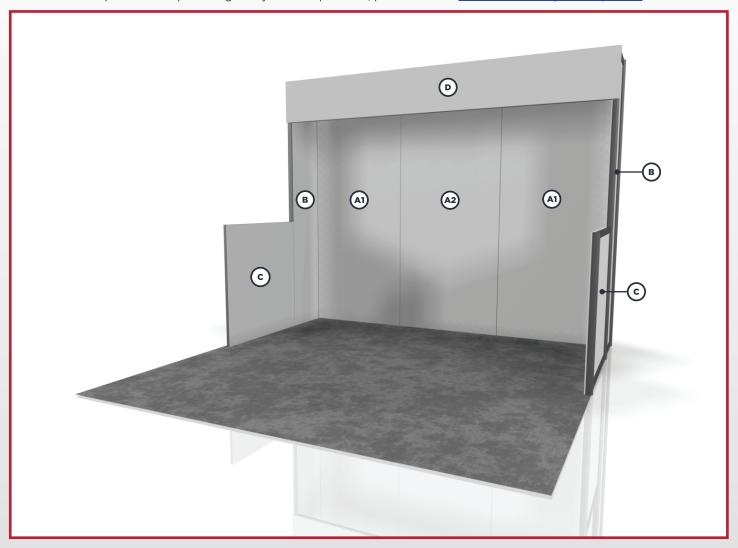

#### **BOOTH EQUIPMENT:**

Each 8' x 10' booth will receive an 8' high back wall draped in black and tan. The 3' high side rail drape will be black. A one line identification sign will be provided indicating the name of the exhibiting company and booth number.