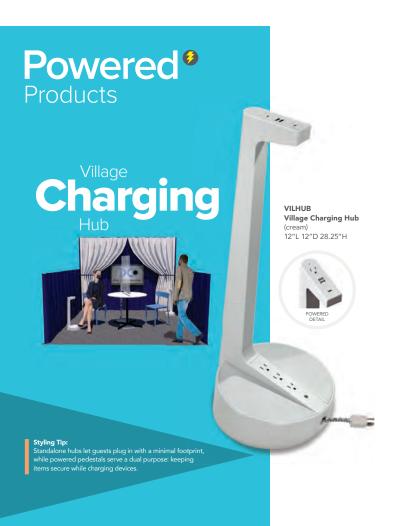

**Stay Social.** Style eye-catching spaces worth sharing on social networks to increase brand exposure.



**Provide a Pop!** Colorful furnishings attract more attention while reinforcing brand themes.



Design Tips | 25













Powered | 30



Charge It!
Providing powered capabilities within your booth encourages guests to stay longer as they recharge and engage with your brand.



## Tech **Tablet**

TCHGRY Tech Tablet Chair (gray vinyl, white metal tablet, chrome base) 30.5"L 29"D 33.5"H Also available without tablet.



Please Note: Client is responsible for providing labor and an electrical power source to the furniture. One 110V power source is required for each charging panel. Two charging units can be daisy chained together. 10A max per charging panel.

Powered | 31











Dividers | pg 16 Soft Seating | 34 Bars | pg 118 Bar Tables | pg 84 Barstools | pg 88 Greenery | pg 20











Accent Chairs | 40









### CHAIRS

17.5"L19.5"D35"H



A) MARCBR (brown fabric) B) MARCBE (ocean blue fabric)
C) MARCRD (red fabric) D) MARCWH (white vinyl) E) MARCBK (black vinyl)

All frames brushed metal.

Individual Seating | 44



A) CS4 Syntax Chair (black, chrome) 23"L 19"D 32.25"H

B) XCHR Christopher Chair (white vinyl, chrome) 17"L 19"D 35"H

C) SC3 Brewer Chair (onyx, black) 20"L 20"D 32"H

D) RSTDIN Rustique Chair w/arms (gunmetal) 20"L 18"D 31"H

E) ZENCHR Zenith Chair (white, chrome) 18.25"L 22"D 32"H

F) Duet Stack Chair (black, chrome) 21"L 23"D 33"H

G) SC10 Razor Armless Chair (white) 15.5"L 15.5"D 30.5"H

H) OCMWHT Meeting Chair (white vinyl, wenge