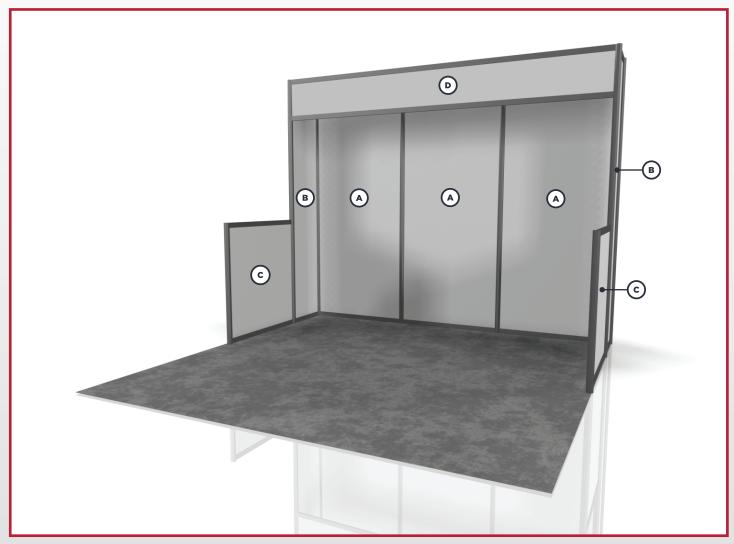

#### **BOOTH EQUIPMENT:**

Each 8' x 10' booth will receive an 8' high back wall draped in black and tan. The 3' high side rail drape will be black. A one line identification sign will be provided indicating the name of the exhibiting company and booth number.