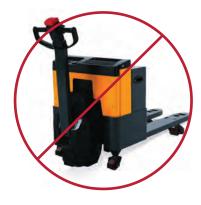

Bar Tables Standard Black Base 30" RND 42"H VTJ (graphite nebula top) VTK (maple top) VTB (red top)

30WH42 (white top) 30WDBB (barnwood top) 30BKSB (black top)

30AGBB (brushed gunmetal top) 30OSBB (orange top)