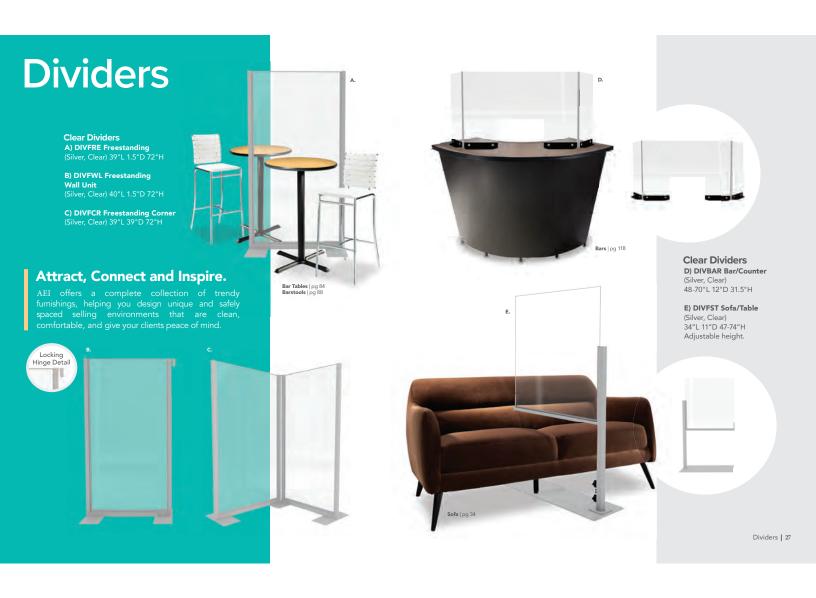

lthy while creating beautiful, engaging spaces to network, educate and promote your offerings. At AEI, we're sharing creative and sensible guidelines to help you plan for the most effective and thoughtful spaces.



20'x20' - Midtown, Greenery Booth

Midtown Bar I pg 118 Dividers I pg 16 Bar Tables I pg 84 Barstools I pg 88 Greenery I pg 20











**Gather Round!** Ottomans styled around an accent table create an informal campfire setting for small group discussions.





**Charge It!** Powered products encourage clients to linger in the booth as they recharge.



**Stay Social.** Style eye-catching spaces worth sharing on social networks to increase brand exposure.



**Provide a Pop!** Colorful furnishings attract more attention while reinforcing brand themes.



Design Tips | 25













Powered | 30



Charge It!
Providing powered capabilities within your booth encourages guests to stay longer as they recharge and engage with your brand.



## Tech **Tablet**

TCHGRY Tech Tablet Chair (gray vinyl, white metal tablet, chrome base) 30.5"L 29"D 33.5"H Also available without tablet.



Please Note: Client is responsible for providing labor and an electrical power source to the furniture. One 110V power source is required for each charging panel. Two charging units can be daisy chained together. 10A max per charging panel.

Powered | 31











Dividers | pg 16 Soft Seating | 34 Bars | pg 118 Bar Tables | pg 84 Barstools | pg 88 Greenery | pg 20











Accent Chairs | 40









### CHAIRS

17.5"L19.5"D35"H



A) MARCBR (brown fabric) B) MARCBE (ocean blue fa