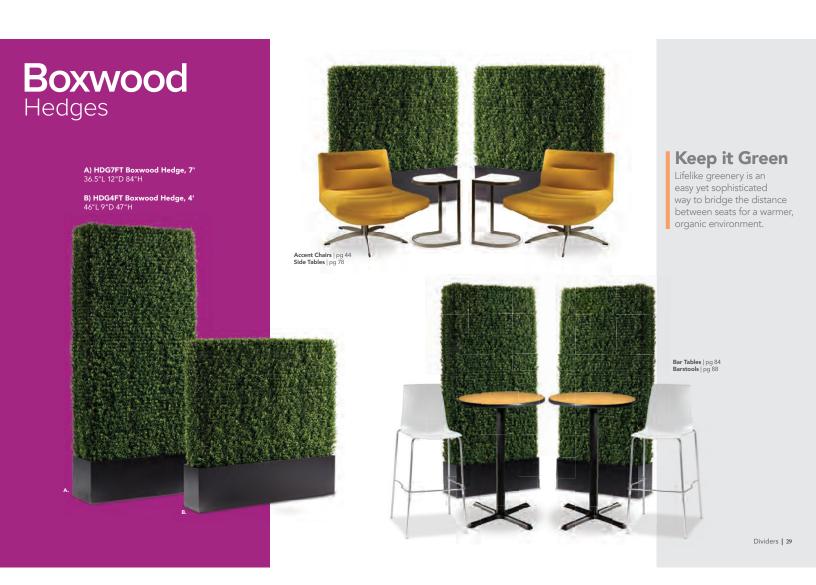

while creating beautiful, engaging spaces to network, educate and promote your offerings. At AEI, we're sharing creative and sensible guidelines to help you plan for the most effective and thoughtful spaces.



20'x20' - Midtown, Greenery Booth

Midtown Bar I pg 118 Dividers I pg 16 Bar Tables I pg 84 Barstools I pg 88 Greenery I pg 20











**Gather Round!** Ottomans styled around an accent table create an informal campfire setting for small group discussions.





**Charge It!** Powered products encourage clients to linger in the booth as they recharge.



**Stay Social.** Style eye-catching spaces worth sharing on social networks to increase brand exposure.



**Provide a Pop!** Colorful furnishings attract more attention while reinforcing brand themes.



Design Tips | 25













Powered | 30



Charge It!
Providing powered capabilities within your booth encourages guests to stay longer as they recharge and engage with your brand.



## Tech **Tablet**

TCHGRY Tech Tablet Chair (gray vinyl, white metal tablet, chrome base) 30.5"L 29"D 33.5"H Also available without tablet.



Please Note: Client is responsible for providing labor and an electrical power source to the furniture. One 110V power source is required for each charging panel. Two charging units can be daisy chained together. 10A max per charging panel.

Powered | 31











Dividers | pg 16 Soft Seating | 34 Bars | pg 118 Bar Tables | pg 84 Barstools | pg 88 Greenery | pg 20











Accent Chairs | 40









### CHAIRS

17.5"L19.5"D35"H



A) MARCBR (brown fabric) B) MARCBE (ocean blue fabric