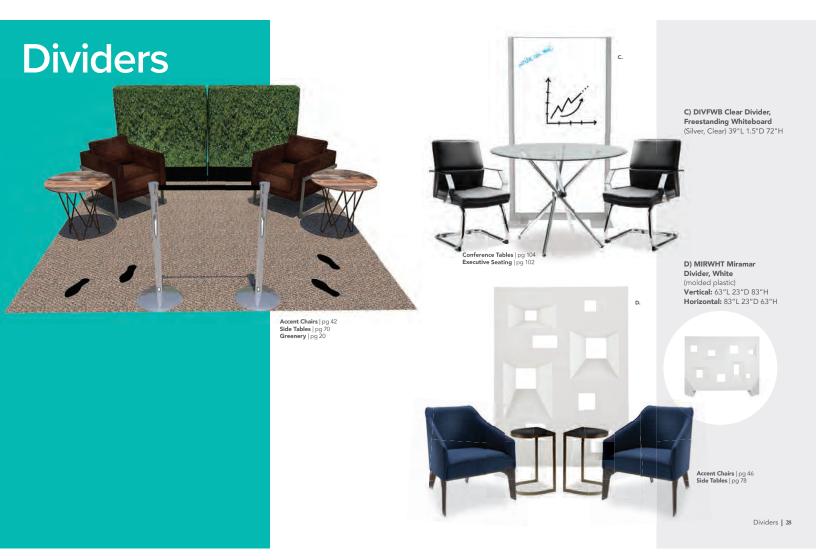

hy while creating beautiful, engaging spaces to network, educate and promote your offerings. At AEI, we're sharing creative and sensible guidelines to help you plan for the most effective and thoughtful spaces.



20'x20' - Midtown, Greenery Booth

Midtown Bar I pg 118 Dividers I pg 16 Bar Tables I pg 84 Barstools I pg 88 Greenery I pg 20











**Gather Round!** Ottomans styled around an accent table create an informal campfire setting for small group discussions.





**Charge It!** Powered products encourage clients to linger in the booth as they recharge.



**Stay Social.** Style eye-catching spaces worth sharing on social networks to increase brand exposure.



**Provide a Pop!** Colorful furnishings attract more attention while reinforcing brand themes.



Design Tips | 25













Powered | 30



Charge It!
Providing powered capabilities within your booth encourages guests to stay longer as they recharge and engage with your brand.



## Tech **Tablet**

TCHGRY Tech Tablet Chair (gray vinyl, white metal tablet, chrome base) 30.5"L 29"D 33.5"H Also available without tablet.



Please Note: Client is responsible for providing labor and an electrical power source to the furniture. One 110V power source is required for each charging panel. Two charging units can be daisy chained together. 10A max per charging panel.

Powered | 31











Dividers | pg 16 Soft Seating | 34 Bars | pg 118 Bar Tables | pg 84 Barstools | pg 88 Greenery | pg 20











Accent Chairs | 40









### CHAIRS

17.5"L19.5"D35"H



A) MARCBR (brown fabric) B) MARCBE (ocean blue fabr