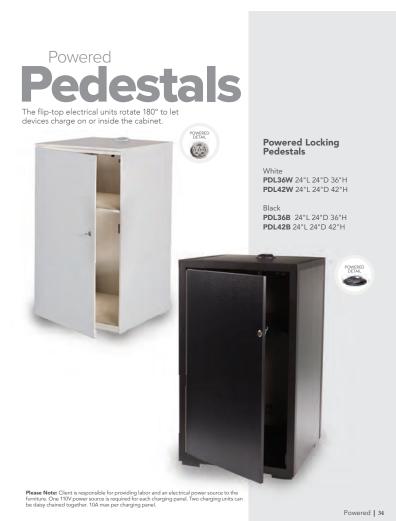

**Stay Social.** Style eye-catching spaces worth sharing on social networks to increase brand exposure.



**Provide a Pop!** Colorful furnishings attract more attention while reinforcing brand themes.



Design Tips | 25













Powered | 30



Charge It!
Providing powered capabilities within your booth encourages guests to stay longer as they recharge and engage with your brand.



## Tech **Tablet**

TCHGRY Tech Tablet Chair (gray vinyl, white metal tablet, chrome base) 30.5"L 29"D 33.5"H Also available without tablet.



Please Note: Client is responsible for providing labor and an electrical power source to the furniture. One 110V power source is required for each charging panel. Two charging units can be daisy chained together. 10A max per charging panel.

Powered | 31











Dividers | pg 16 Soft Seating | 34 Bars | pg 118 Bar Tables | pg 84 Barstools | pg 88 Greenery | pg 20











Accent Chairs | 40









### CHAIRS

17.5"L19.5"D35"H



A) MARCBR (brown fabric) B) MARCBE (ocean blue fabric)
C) MARCRD (red fabric) D) MARCWH (white vinyl) E) MARCBK (black vinyl)

All frames brushed metal.

Individual Seating | 44



A) CS4 Syntax Chair (black, chrome) 23"L 19"D 32.25"H

B) XCHR Christopher Chair (white vinyl, chrome) 17"L 19"D 35"H

C) SC3 Brewer Chair (onyx, black) 20"L 20"D 32"H

D) RSTDIN Rustique Chair w/arms (gunmetal) 20"L 18"D 31"H

E) ZENCHR Zenith Chair (white, chrome) 18.25"L 22"D 32"H

F) Duet Stack Chair (black, chrome) 21"L 23"D 33"H

G) SC10 Razor Armless Chair (white) 15.5"L 15.5"D 30.5"H

H) OCMWHT Meeting Chair (white vinyl, wenge)