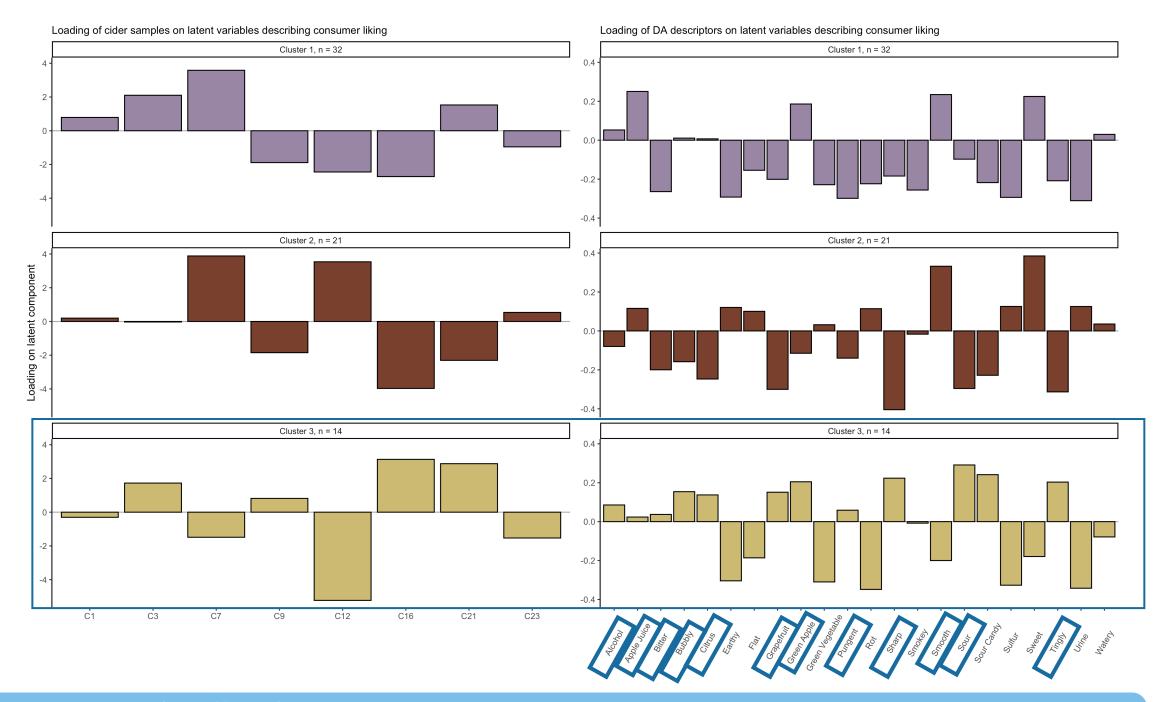

### Methods: Consumer Study

- 8 Total Samples
- N = 67
- Demographic Data, Overall Liking, Purchasing Intent, Willingness to Pay
- Data Analysis
  - External Preference Mapping
    - Clustering around Latent Variables (CLV)
    - Partial Least Squares Regression (PLS)

#### Sample Questions:

- Overall Liking
- Purchasing Intent
- Willingness to Pay

+ CLV cluster 1 × CLV cluster 2 ★ CLV cluster 3 ● descriptor △ product