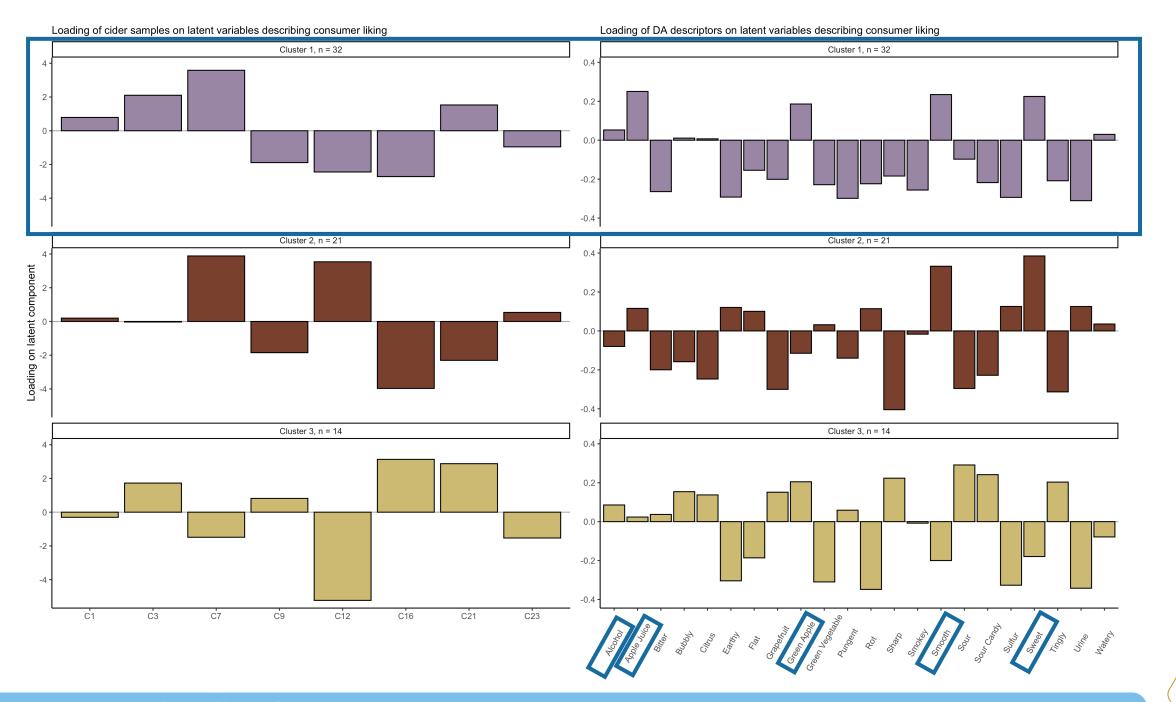

### Methods: Consumer Study

- 8 Total Samples
- N = 67
- Demographic Data, Overall Liking, Purchasing Intent, Willingness to Pay
- Data Analysis
  - External Preference Mapping
    - Clustering around Latent Variables (CLV)
    - Partial Least Squares Regression (PLS)

#### Sample Questions:

- Overall Liking
- Purchasing Intent
- Willingness to Pay

+ CLV cluster 1 × CLV cluster 2 ★ CLV cluster 3 ● descriptor △ product