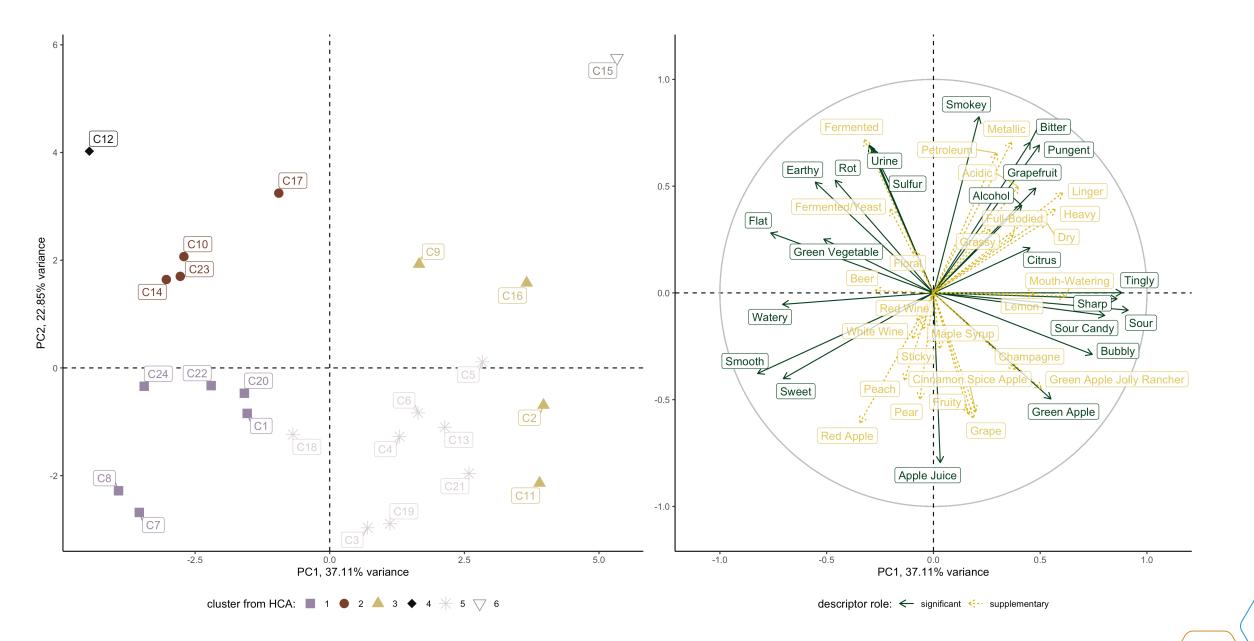

### Results: Chemical Analysis

- C7, C8, C24 RS
  - Highest mean sweetness intensity ratings
- C15 & C16 VA
- Associated with pungent, sharp, and sour attributes
- C11 and C9 CO<sub>2</sub>
  - Described using the sour and sour candy attributes<sup>2</sup>
- C5 TA
  - Sour and sharp attributes<sup>1</sup>

#### Results: Chemical Analysis

- Malic Acid, Alcohol, Titratable Acidity
  - **higher** readings compared to previous studies <sup>1,2</sup>
- pH, Total Polyphenols, Volatile Acidity
  - consistent readings compared to previous studies<sup>1,2,3,4,5</sup>
- Total Residual Sugars
  - lower readings compared to previous studies <sup>1,2</sup>