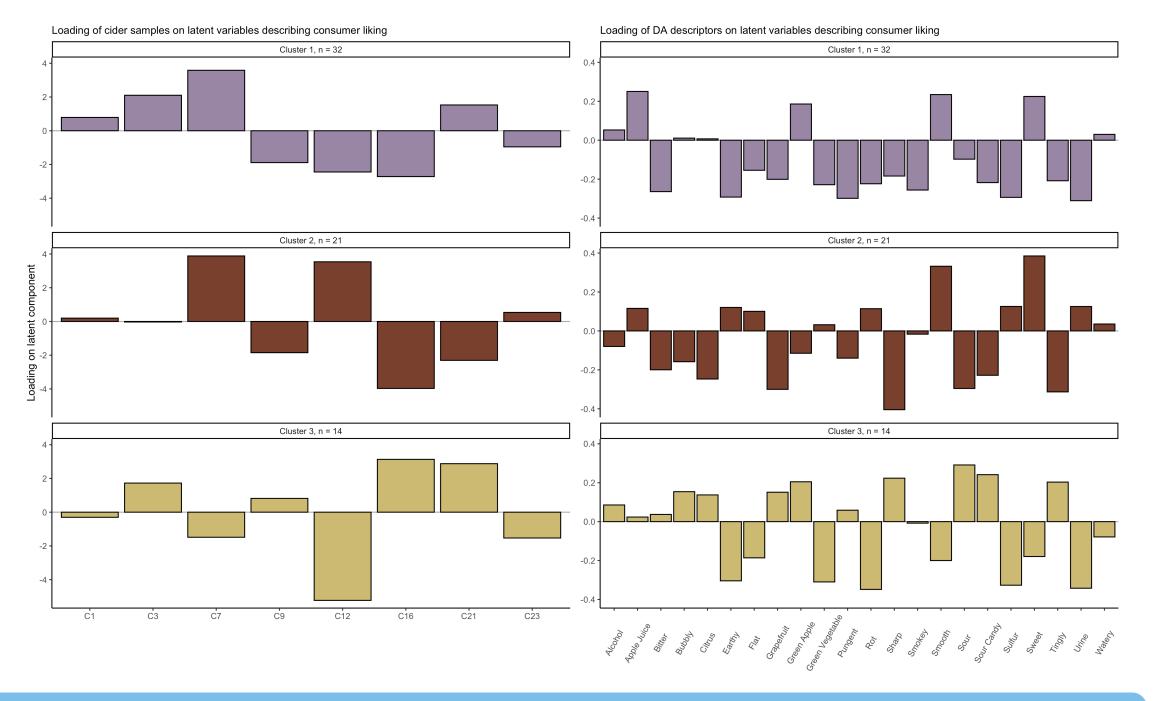

### Methods: Consumer Study

- 8 Total Samples
- N = 67
- Demographic Data, Overall Liking, Purchasing Intent, Willingness to Pay
- Data Analysis
  - External Preference Mapping
    - Clustering around Latent Variables (CLV)
    - Partial Least Squares Regression (PLS)

#### Sample Questions:

- Overall Liking
- Purchasing Intent
- Willingness to Pay

+ CLV cluster 1 × CLV cluster 2 ★ CLV cluster 3 ● descriptor △ product