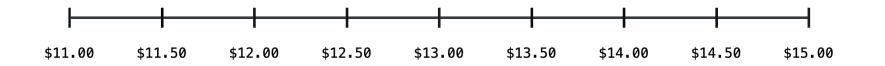

#### Willingness to Pay

| Cider | Cluster 1      | Cluster 2        | Cluster 3      | Overall          |
|-------|----------------|------------------|----------------|------------------|
| C1    | \$12.90 ± 1.33 | $12.30 \pm 0.65$ | \$12.00±0.67   | $12.50 \pm 1.04$ |
| C12   | \$11.80 ± 0.82 | \$12.50 ± 1.01   | N/A            | \$12.30 ± 0.99   |
| C16   | \$11.60 ±0.48  | \$12.10 ± 0.67   | \$12.30 ± 1.14 | \$12.20 ± 0.95   |
| C21   | \$12.50± 0.96  | \$12.80 ± 1.11   | \$12.10 ± 0.92 | \$12.50 ± 0.98   |
| C23   | \$12.60 ±1.25  | \$12.50 ± 0.85   | \$12.20 ± 0.77 | \$12.50 ± 1.06   |
| C3    | \$12.70± 1.26  | \$12.80 ± 0.98   | \$12.60± 1.29  | \$12.70 ± 1.17   |
| C7    | \$12.80 ±1.01  | \$12.90 ± 1.26   | \$12.30 ± 0.73 | \$12.80 ± 1.07   |
| C9    | \$11.80 + 0.72 | \$12.20 ± 0.77   | \$12.00 ± 0.45 | \$12.00 ± 0.66   |