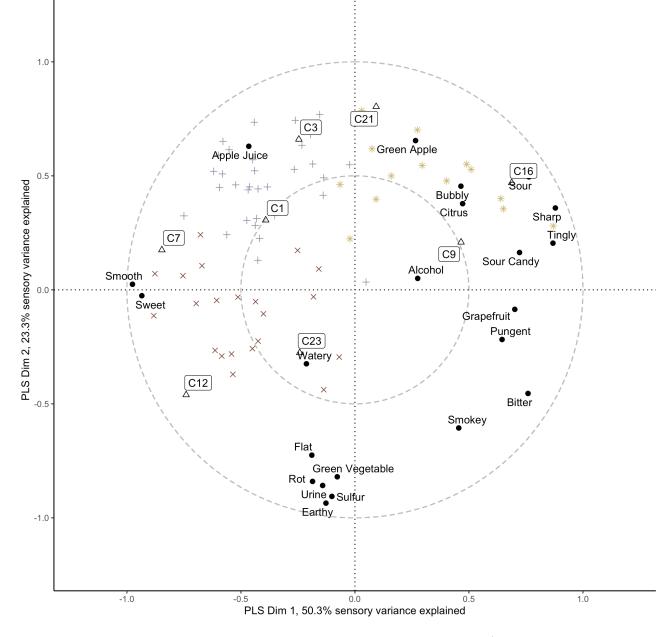

### Methods: Consumer Study

- 8 Total Samples
- N = 67
- Demographic Data, Overall Liking, Purchasing Intent, Willingness to Pay
- Data Analysis
  - External Preference Mapping
    - Clustering around Latent Variables (CLV)
    - Partial Least Squares Regression (PLS)

#### Sample Questions:

- Overall Liking
- Purchasing Intent
- Willingness to Pay

+ CLV cluster 1 × CLV cluster 2 ★ CLV cluster 3 ● descriptor △ product