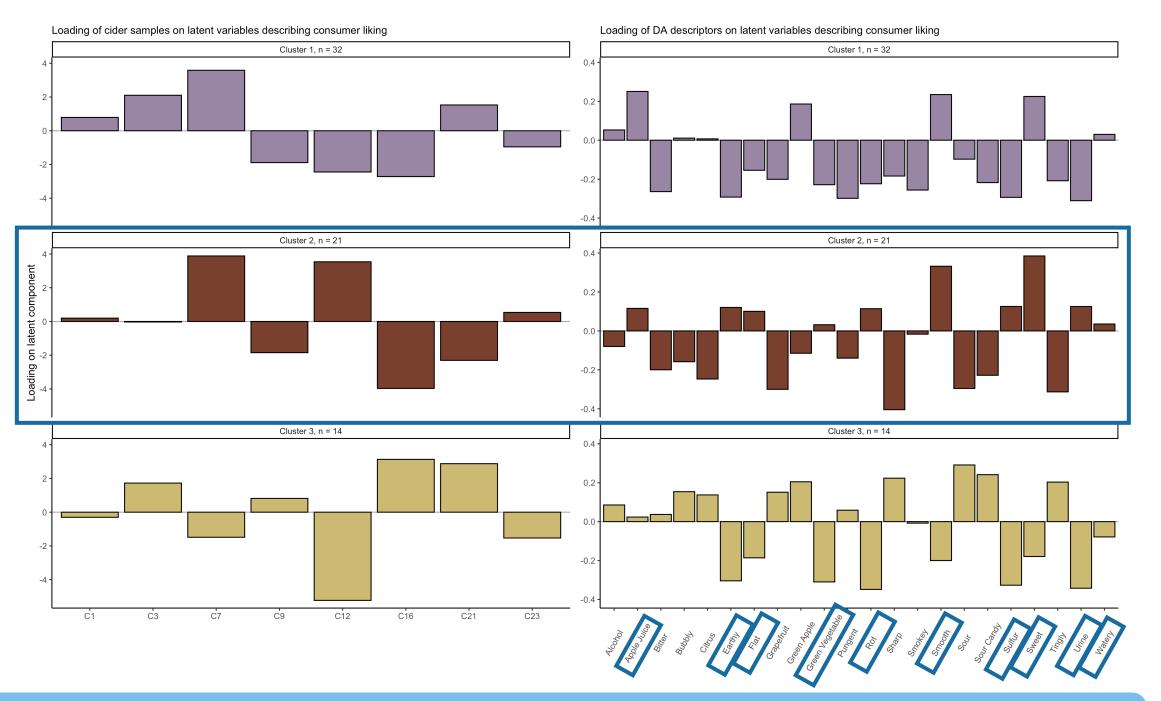

### Methods: Consumer Study

- 8 Total Samples
- N = 67
- Demographic Data, Overall Liking, Purchasing Intent, Willingness to Pay
- Data Analysis
  - External Preference Mapping
    - Clustering around Latent Variables (CLV)
    - Partial Least Squares Regression (PLS)

#### Sample Questions:

- Overall Liking
- Purchasing Intent
- Willingness to Pay

+ CLV cluster 1 × CLV cluster 2 ★ CLV cluster 3 ● descriptor △ product