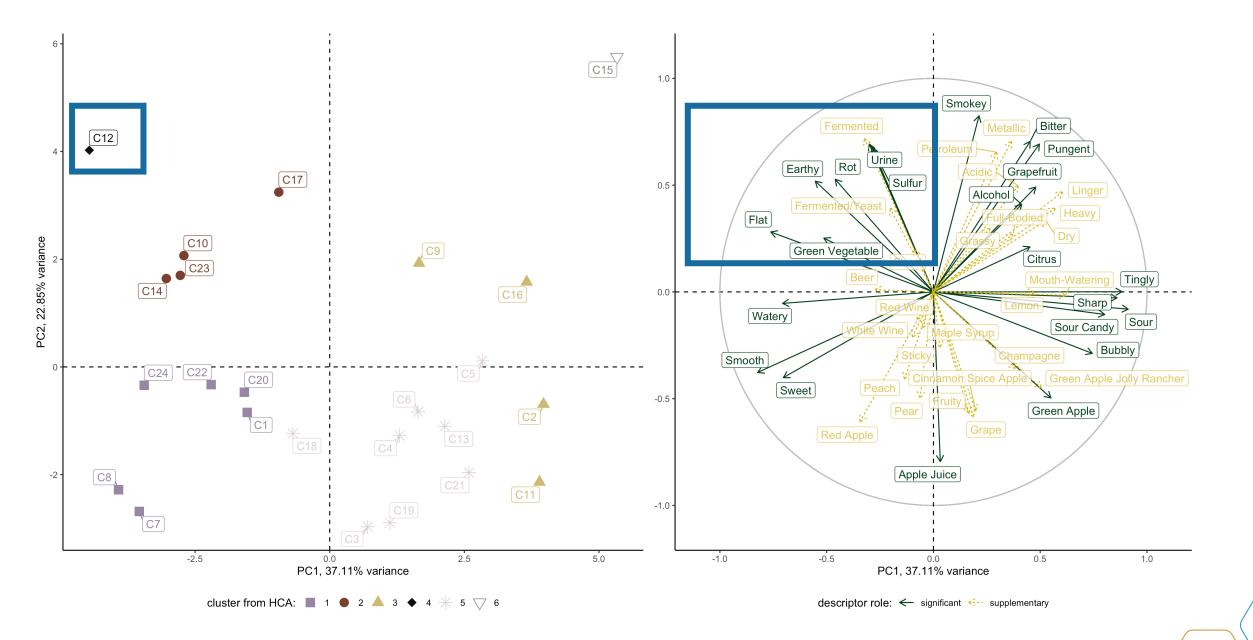

#### **48 Descriptors**

- 33 Aroma/Flavor
- 3 Taste
- 12 Mouthfeel

Data Analysis: MANOVA, ANOVA, PCA, HCA

### Results: Chemical Analysis

- C7, C8, C24 RS
  - Highest mean sweetness intensity ratings
- C15 & C16 VA
- Associated with pungent, sharp, and sour attributes
- C11 and C9 CO<sub>2</sub>
  - Described using the sour and sour candy attributes<sup>2</sup>
- C5 TA
  - Sour and sharp attributes<sup>1</sup>