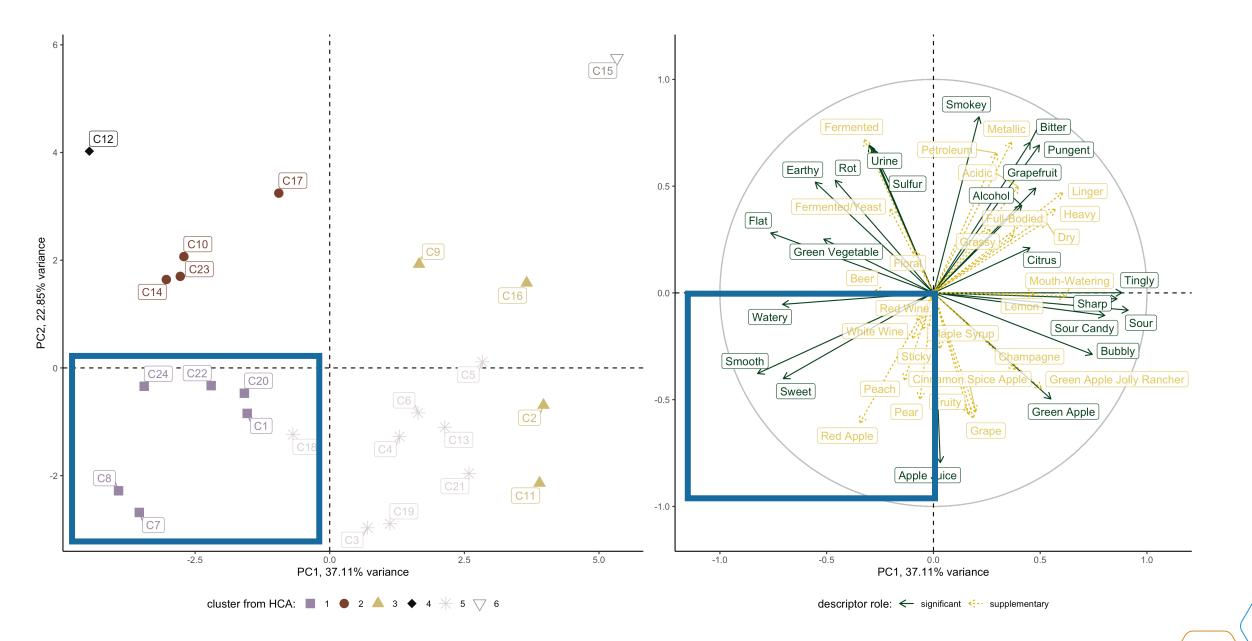

### Results: Chemical Analysis

- C7, C8, C24 RS
  - Highest mean sweetness intensity ratings
- C15 & C16 VA
- Associated with pungent, sharp, and sour attributes
- C11 and C9 CO<sub>2</sub>
  - Described using the sour and sour candy attributes<sup>2</sup>
- C5 TA
  - Sour and sharp attributes<sup>1</sup>

#### Results: Chemical Analysis

- Malic Acid, Alcohol, Titratable Acidity
  - **higher** readings compared to previous studies <sup>1,2</sup>
- pH, Total Polyphenols, Volatile Acidity
  - consistent readings compared to previous studies<sup>1,2,3,4,5</sup>
- Total Residual Sugars
  - lower readings compared to previous studies <sup>1,2</sup>