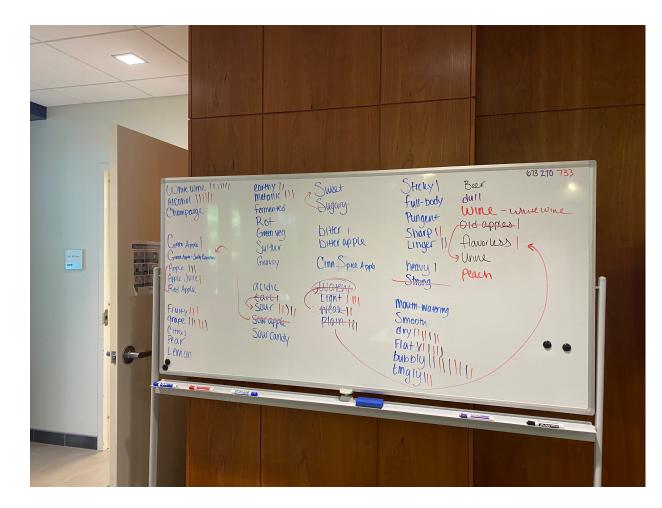

#### **48 Descriptors**

- 33 Aroma/Flavor
- 3 Taste
- 12 Mouthfeel

Data Analysis: MANOVA, ANOVA, PCA, HCA

### Methods: Training

- Ciders were placed in the fridge the day before the session to ensure each bottle/can was chilled completely
- For training sessions each cider was poured 10 minutes before the session started
- Last 2 training sessions panelists used the scales to rate samples

#### Methods: Descriptive Analysis

- In evaluation sessions, ciders were evaluated in duplicate
- For evaluation sessions each cider placed in the fridge the day before the session and was opened 10 minutes prior to the first panelists arriving.
- Protocol adapted from Hood White and Heymann (2015)
- The ciders were then poured into 1L bottles and placed back in the fridge.
- References were given weekly during these sessions (4 times total)