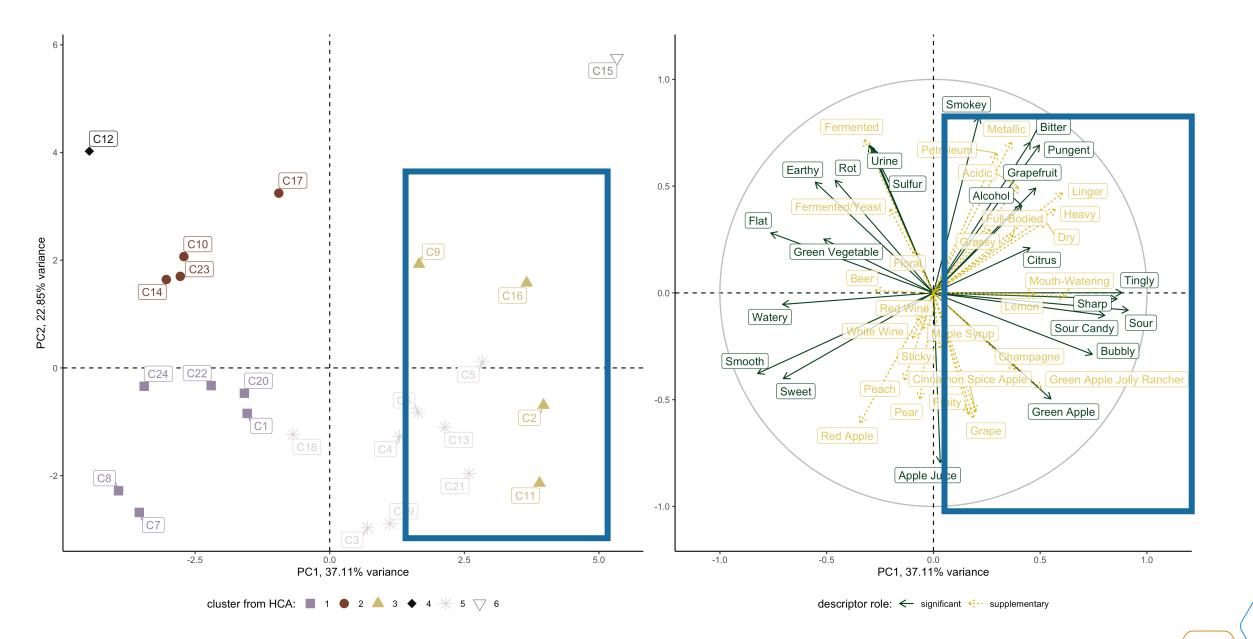

#### **48 Descriptors**

- 33 Aroma/Flavor
- 3 Taste
- 12 Mouthfeel

Data Analysis: MANOVA, ANOVA, PCA, HCA

### Results: Chemical Analysis

- C7, C8, C24 RS
  - Highest mean sweetness intensity ratings
- C15 & C16 VA
- Associated with pungent, sharp, and sour attributes
- C11 and C9 CO<sub>2</sub>
  - Described using the sour and sour candy attributes<sup>2</sup>
- C5 TA
  - Sour and sharp attributes<sup>1</sup>