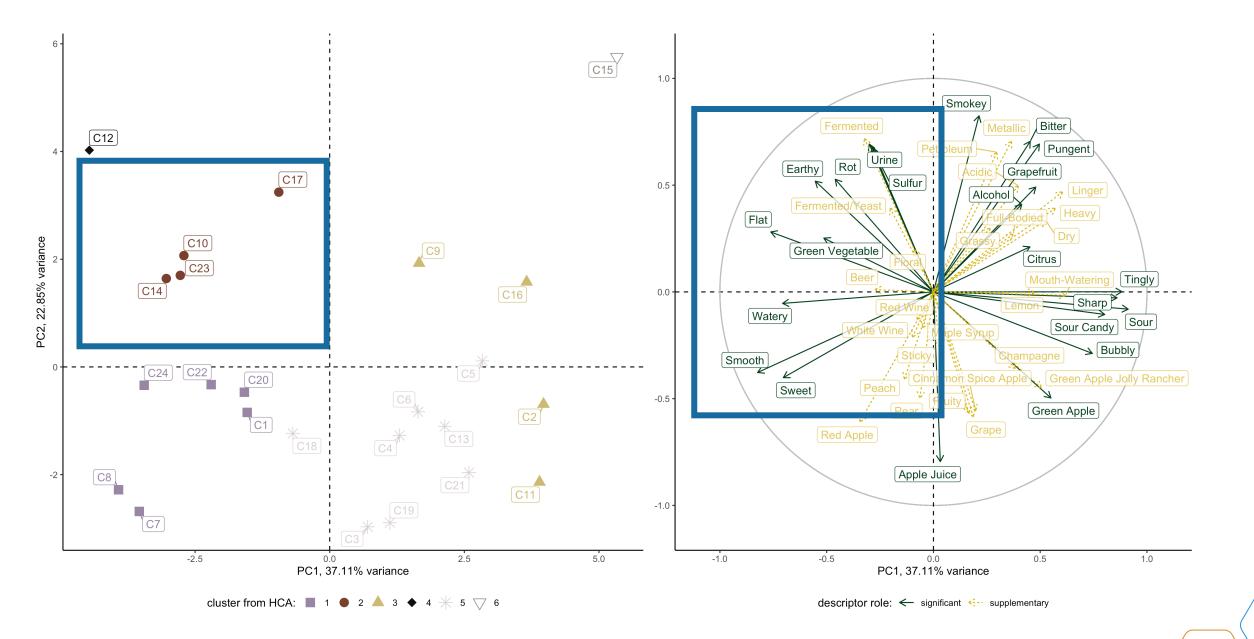

#### **48 Descriptors**

- 33 Aroma/Flavor
- 3 Taste
- 12 Mouthfeel

Data Analysis: MANOVA, ANOVA, PCA, HCA

### Results: Chemical Analysis

- C7, C8, C24 RS
  - Highest mean sweetness intensity ratings
- C15 & C16 VA
- Associated with pungent, sharp, and sour attributes
- C11 and C9 CO<sub>2</sub>
  - Described using the sour and sour candy attributes<sup>2</sup>
- C5 TA
  - Sour and sharp attributes<sup>1</sup>