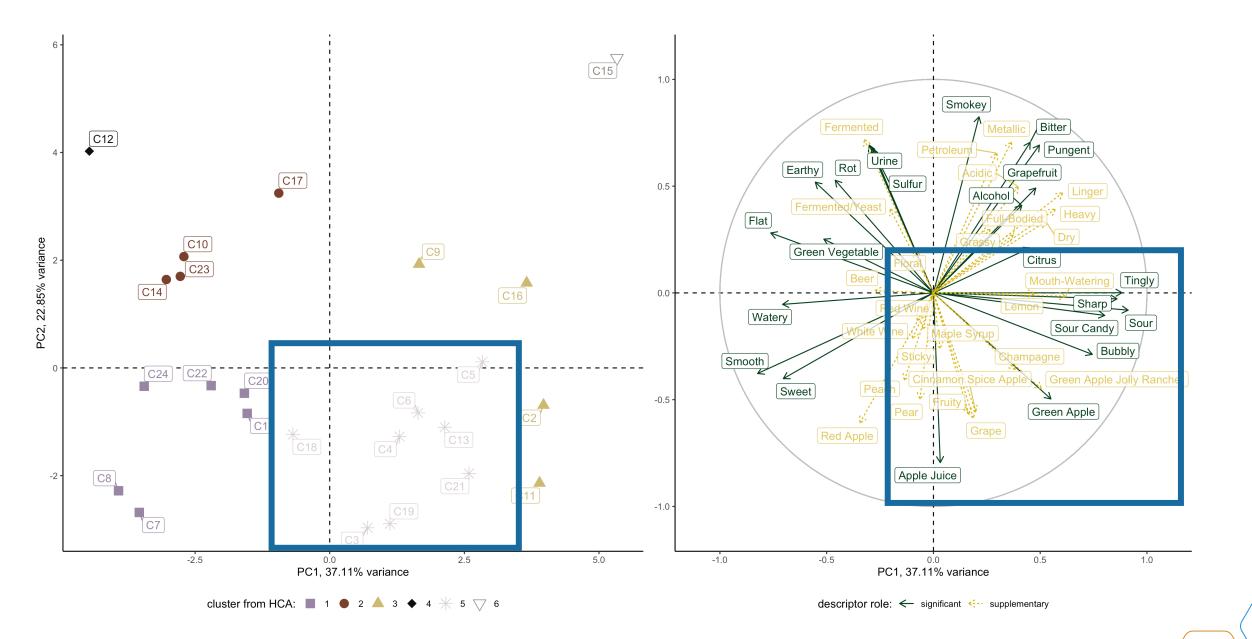

#### **48 Descriptors**

- 33 Aroma/Flavor
- 3 Taste
- 12 Mouthfeel

Data Analysis: MANOVA, ANOVA, PCA, HCA

### Results: Chemical Analysis

- C7, C8, C24 RS
  - Highest mean sweetness intensity ratings
- C15 & C16 VA
- Associated with pungent, sharp, and sour attributes
- C11 and C9 CO<sub>2</sub>
  - Described using the sour and sour candy attributes<sup>2</sup>
- C5 TA
  - Sour and sharp attributes<sup>1</sup>