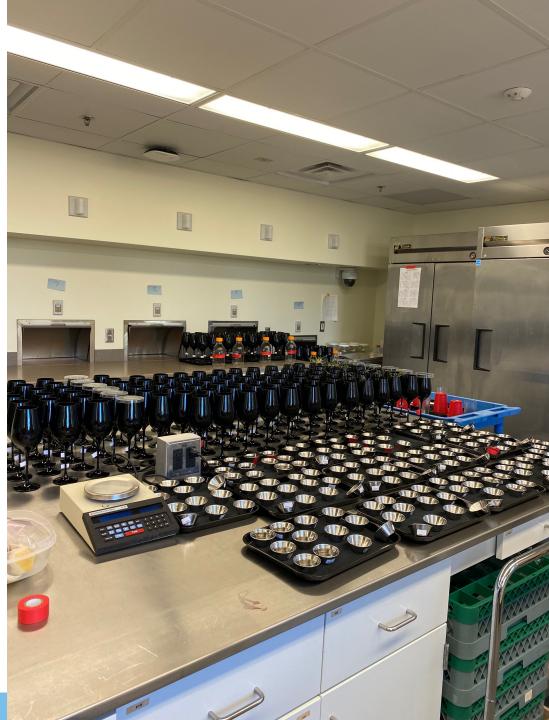

#### 24 Samples

• Representing 16 VA Cideries

#### 6 Panelists

- 8 Training Sessions
- 8 Evaluation Sessions

#### Methods: Descriptive Analysis

- In evaluation sessions, ciders were evaluated in duplicate
- For evaluation sessions each cider placed in the fridge the day before the session and was opened 10 minutes prior to the first panelists arriving.
- Protocol adapted from Hood White and Heymann (2015)
- The ciders were then poured into 1L bottles and placed back in the fridge.
- References were given weekly during these sessions (4 times total)