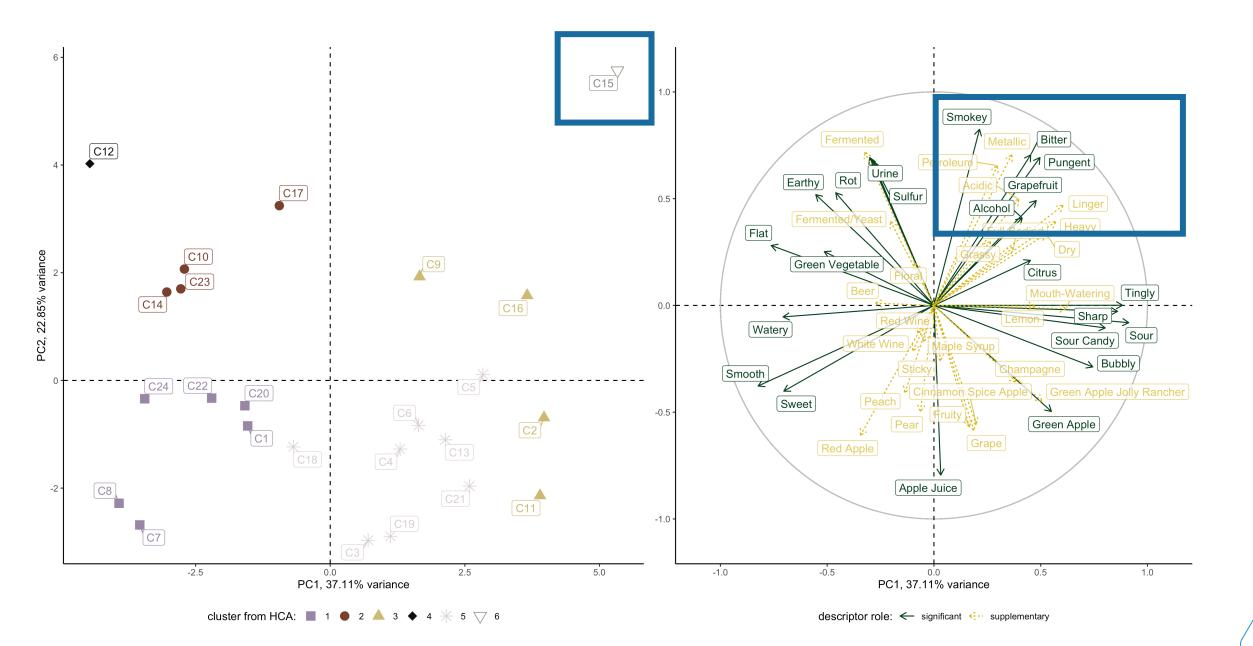

#### **48 Descriptors**

- 33 Aroma/Flavor
- 3 Taste
- 12 Mouthfeel

Data Analysis: MANOVA, ANOVA, PCA, HCA

### Results: Chemical Analysis

- C7, C8, C24 RS
  - Highest mean sweetness intensity ratings
- C15 & C16 VA
- Associated with pungent, sharp, and sour attributes
- C11 and C9 CO<sub>2</sub>
  - Described using the sour and sour candy attributes<sup>2</sup>
- C5 TA
  - Sour and sharp attributes<sup>1</sup>